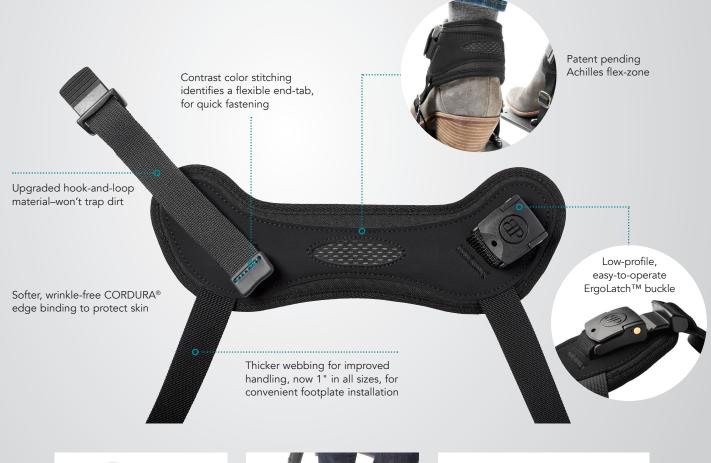

## Ankle Huggers®

Low-profile ErgoLatch<sup>™</sup> with easy hook-and-loop adjustment for the right fit, every time

| Size Guide (Ankle Circumference) |                           |
|----------------------------------|---------------------------|
| FT240XS                          | 14–17cm (5-1/2–6-3/4")    |
| FT240S                           | 16.5–20cm (6-1/2–8")      |
| FT240M                           | 19–23.5cm (7-1/2– 9-1/4") |
| FT240L                           | 23–28cm (9– 11")          |
| FT240XL                          | 26.5–33cm (10-1/2– 13")   |