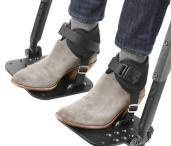

## Ankle Huggers®

Low-profile ErgoLatch<sup>™</sup> with easy hook-and-loop adjustment for the right fit, every time

| Size Guide (Ankle Circumference) |                           |
|----------------------------------|---------------------------|
| FT240XS                          | 14–17cm (5-1/2–6-3/4")    |
| FT240S                           | 16.5–20cm (6-1/2–8")      |
| FT240M                           | 19–23.5cm (7-1/2– 9-1/4") |
| FT240L                           | 23–28cm (9– 11")          |
| FT240XL                          | 26.5–33cm (10-1/2– 13")   |